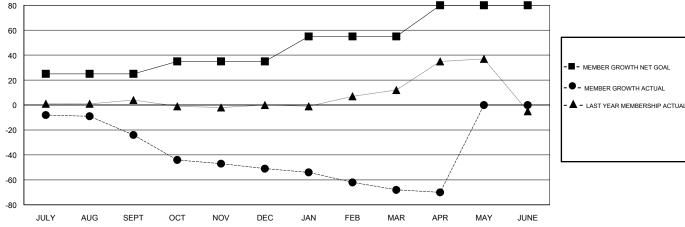

## LOCATION MINNESOTA

**GMT CA** 

|               | Club          | s         |               | Members               |                           |                         |                                              |  |
|---------------|---------------|-----------|---------------|-----------------------|---------------------------|-------------------------|----------------------------------------------|--|
|               | RESULTS FOR   | 2017-2018 |               | RESULTS FOR 2017-2018 |                           |                         |                                              |  |
| QUARTER       | NEW CLUB GOAL | NEW CLUBS | DROPPED CLUBS | QUARTER               | MEMBER GROWTH NET<br>GOAL | MEMBER GROWTH<br>ACTUAL | DROPPED MEMBERS ACTUAL (including transfers) |  |
| JULY/AUG/SEPT | 1             | 0         | 0             | JULY/AUG/SEPT         | 25                        | 22                      | 41                                           |  |
| OCT/NOV/DEC   | 0             | 0         | 0             | OCT/NOV/DEC           | 10                        | 35                      | 59                                           |  |
| JAN/FEB/MAR   | 0             | 0         | 0             | JAN/FEB/MAR           | 20                        | 23                      | 36                                           |  |
| APR/MAY/JUNE  | 1             | 0         | 0             | APR/MAY/JUNE          | 25                        | 7                       | 9                                            |  |